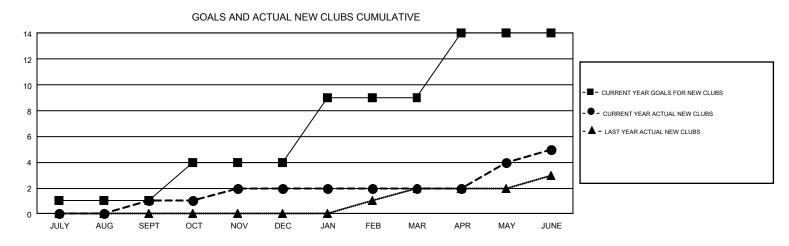

## GMT: GORDON ZIEGLER

REPORT DOES NOT INCLUDE CLUBS IN UNDISTRICTED AREAS.

| Clubs                 |               |           |               | Members               |                           |                         |                                                    |  |
|-----------------------|---------------|-----------|---------------|-----------------------|---------------------------|-------------------------|----------------------------------------------------|--|
| RESULTS FOR 2018-2019 |               |           |               | RESULTS FOR 2018-2019 |                           |                         |                                                    |  |
| QUARTER               | NEW CLUB GOAL | NEW CLUBS | DROPPED CLUBS | QUARTER               | MEMBER GROWTH NET<br>GOAL | MEMBER GROWTH<br>ACTUAL | DROPPED<br>MEMBERS ACTUAL<br>(including transfers) |  |
| JULY/AUG/SEPT         | 1             | 1         | 1             | JULY/AUG/SEPT         | -20                       | 271                     | 361                                                |  |
| OCT/NOV/DEC           | 3             | 1         | 4             | OCT/NOV/DEC           | 158                       | 399                     | 509                                                |  |
| JAN/FEB/MAR           | 5             | 0         | 0             | JAN/FEB/MAR           | 192                       | 368                     | 270                                                |  |
| APR/MAY/JUNE          | 5             | 3         | 3             | APR/MAY/JUNE          | 139                       | 534                     | 614                                                |  |