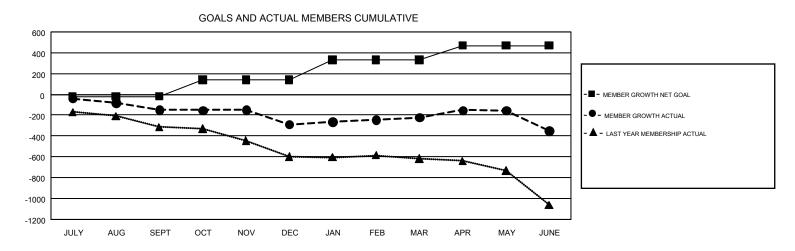

## GMT: GORDON ZIEGLER

REPORT DOES NOT INCLUDE CLUBS IN UNDISTRICTED AREAS.

| Clubs                 |               |           |               | Members               |                           |                         |                                                    |  |
|-----------------------|---------------|-----------|---------------|-----------------------|---------------------------|-------------------------|----------------------------------------------------|--|
| RESULTS FOR 2018-2019 |               |           |               | RESULTS FOR 2018-2019 |                           |                         |                                                    |  |
| QUARTER               | NEW CLUB GOAL | NEW CLUBS | DROPPED CLUBS | QUARTER               | MEMBER GROWTH NET<br>GOAL | MEMBER GROWTH<br>ACTUAL | DROPPED<br>MEMBERS ACTUAL<br>(including transfers) |  |
| JULY/AUG/SEPT         | 1             | 1         | 1             | JULY/AUG/SEPT         | -20                       | 271                     | 361                                                |  |
| OCT/NOV/DEC           | 3             | 1         | 4             | OCT/NOV/DEC           | 158                       | 399                     | 509                                                |  |
| JAN/FEB/MAR           | 5             | 0         | 0             | JAN/FEB/MAR           | 192                       | 368                     | 270                                                |  |
| APR/MAY/JUNE          | 5             | 3         | 3             | APR/MAY/JUNE          | 139                       | 534                     | 614                                                |  |